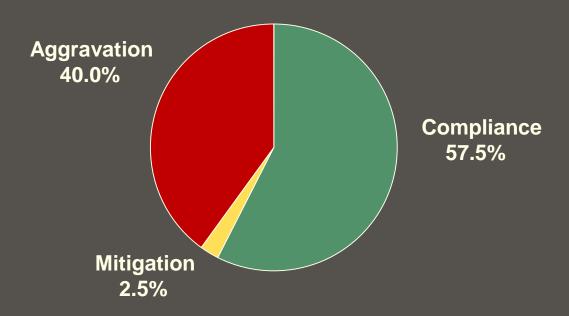

#### **58 Sentencing Events**

| Disposition                         | Percent | Median<br>Sentence |
|-------------------------------------|---------|--------------------|
| No Incarceration                    | 43.1%   | NA                 |
| Incarceration<br>up to 6 Months     | 37.9%   | 3.7 Months         |
| Incarceration of More than 6 Months | 19.0%   | 1.5 Years          |