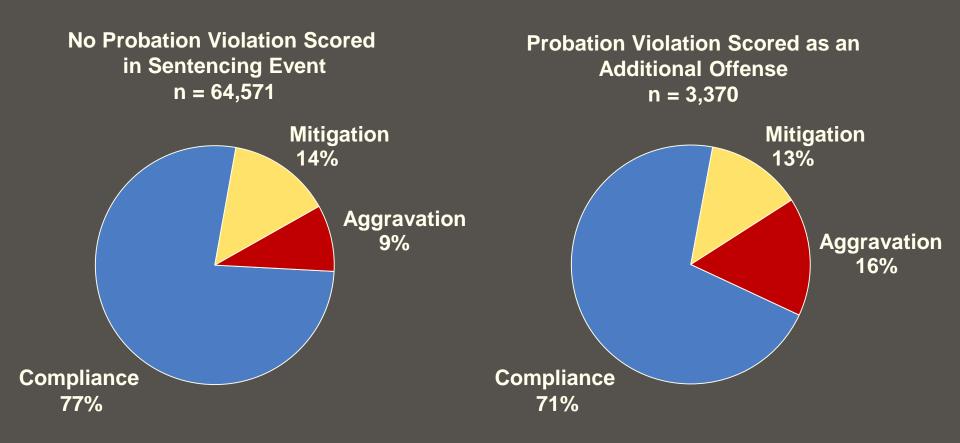

additional offense, the points do not accurately reflect the sentence given for the violation.
  - The belief is that, when combined into one event, the impact of the violation is not adequately weighed by the guidelines.
- In addition, the Commission has received feedback from judges regarding an issue of proportionality.
  - In some instances, the probation violation guidelines recommend a relatively lengthy sentence for a technical violation, while a probation violation handled alongside a new felony conviction often does not increase the sentencing guidelines recommendation significantly.

#### Sentencing Guidelines with Legal Restraint Factor Scored

## Comparison of Cases With and Without Probation Violation or Good Behavior Violation Scored as an Additional Offense FY2007 – FY2017



On Section C, each point is equivalent to a month in the midpoint. Listed below are the minimum and maximum points that would be added for a violation based on the type of new law conviction.

|                     | Handled in San               | Etc., Based on New Offense<br>ne Sentencing Event<br>ew Felony | Probation Violations, Etc.,<br>Based on New Offense<br>Handled Separately |
|---------------------|------------------------------|----------------------------------------------------------------|---------------------------------------------------------------------------|
|                     | Section C -                  | Section C -                                                    | Percentage of Sentences                                                   |
|