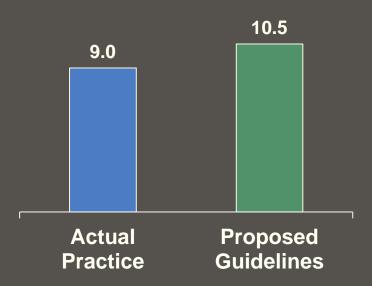

e by prisoner – automatic 2 points

Provide wireless device to prisoner – score 2 points if any legal restraint

# Actual versus Proposed Sentences for Possession of a Wireless Device by a Prisoner and Providing a Wireless Device to a Prisoner (§ 18.2-431.1) FY2013-FY2017

Probation or Incarceration of Incarceration of Incarceration wore than 6 Months up to 6 Months (Range includes prison)

Actual Practice 70.6% 29.4%

Recommended under Proposed 70.6% 29.4%

Guidelines

Proposed guidelines are aligned with the actual prison incarceration rate

# Actual versus Proposed Sentences for Possession of a Wireless Device by a Prisoner and Providing a Wireless Device to a Prisoner (§ 18.2-431.1) FY2013-FY2017

Offenders Sentenced to Incarceration of More than 6 Months

Median Sentence (in months)



#### **Proposed Recommendation 3**

Add Possession of a Wireless Device by a Prisoner and Providing a Wireless Device to a Prisoner (§ 18.2-431.1) to the Miscellaneous/Other guidelines as proposed





#### **Proposed Recommendation 4:**

Revise guidelines for Abduction with Intent to Defile (§ 18.2-48,ii)

### Compliance with Guidelines for Abduction with Intent to Defile (§ 18.2-48,ii) FY2013-FY2017

#### **40 Sentencing Events**



Compliance with the current guidelines for this offense is below the overall compliance rate and, when judges depart, they are significantly more likely to sentence above the guidelines than below.

#### **Section A**



### Section C - Proposed

| rimary Offense ——————————                                     | Category I | r Record Classificat Category II