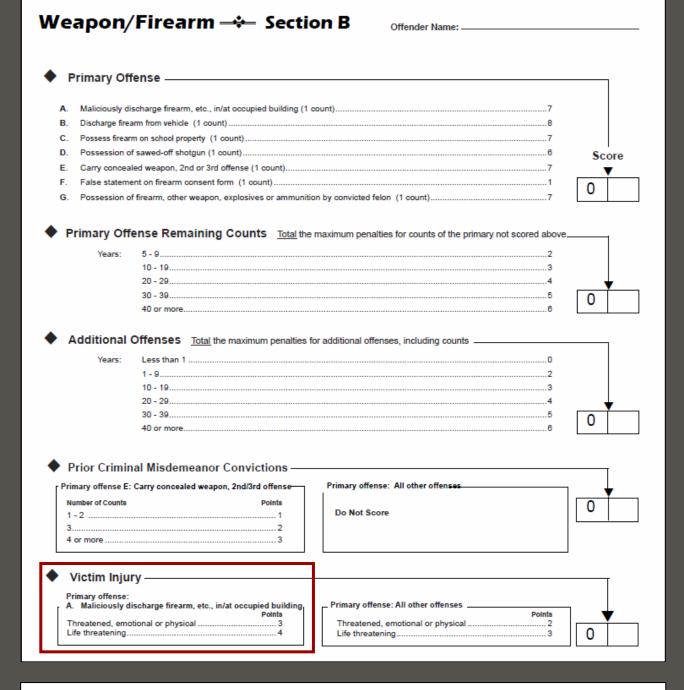

1 & 2 are Companion
Recommendations

**Proposed Recommendation 1:** 

Add Unlawfully Discharging a Firearm/Missile in/at an Occupied Building (§ 18.2-279) to the Weapon/Firearm guidelines

### Section B - Proposed

Score unlawfully discharge firearm, etc., in/at occupied building the same as malicious discharge

| Primary Offe                                                      | inse                                               |                                          |                                       |
|-------------------------------------------------------------------|----------------------------------------------------|------------------------------------------|---------------------------------------|
| A. Maliciously disc                                               | charge firearm, etc., in/at occupied building (1 c | count)                                   | 7                                     |
| B. Discharge firear                                               | m from vehicle (1 count)                           |                                          | 8                                     |
|                                                                   |                                                    |                                          | · · · · · · · · · · · · · · · · · · · |
|                                                                   |                                                    |                                          | 30016                                 |
| -                                                                 |                                                    |                                          |                                       |
|                                                                   | ·                                                  | on by convicted felon (1 count)          | ()                                    |
|                                                                   | ınt                                                | etc., in/at occupied build               | 8                                     |
|                                                                   | 20 20                                              |                                          |                                       |
|                                                                   |                                                    |                                          | - T                                   |
| Additional C                                                      | 30 - 39                                            | or additional offenses, including counts | 0<br>2<br>3                           |
| Years:                                                            | 30 - 39                                            | or additional offenses, including counts |                                       |
| Years: Prior Crimina                                              | 30 - 39                                            | or additional offenses, including counts |                                       |
| Years: Prior Crimina                                              | 30 - 39                                            | Primary offense: All other offenses      |                                       |
| Years:  Prior Crimina Primary offense E: 0 Number of Counts 1 - 2 | 30 - 39                                            | or additional offenses, including counts |                                       |
| Prior Crimina Primary offense E: 0 Number of Counts 1 - 2         | 30 - 39                                            | Primary offense: All other offenses      |                                       |
| Prior Crimina Primary offense E: 0 Number of Counts 1 - 2         | 30 - 39                                            | Primary offense: All other offenses      |                                       |
| Prior Crimina Primary offense E: C Number of Counts 1 - 2         | 30 - 39                                            | Primary offense: All other offenses      |                                       |