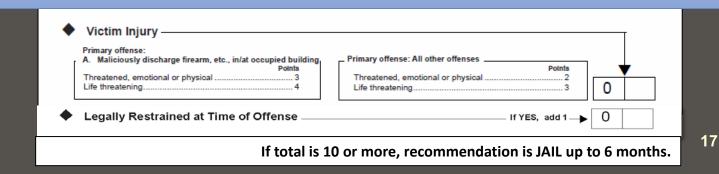

### Section B - Proposed

Score unlawfully discharge firearm, etc., in/at occupied building the same as malicious discharge

| Primary Offe                                                      | inse                                               |                                          |                                       |
|-------------------------------------------------------------------|----------------------------------------------------|------------------------------------------|---------------------------------------|
| A. Maliciously disc                                               | charge firearm, etc., in/at occupied building (1 c | count)                                   | 7                                     |
| B. Discharge firear                                               | m from vehicle (1 count)                           |                                          | 8                                     |
|                                                                   |                                                    |                                          | · · · · · · · · · · · · · · · · · · · |
|                                                                   |                                                    |                                          | 30016                                 |
| -                                                                 |                                                    |                                          |                                       |
|                                                                   | ·                                                  | on by convicted felon (1 count)          | ()                                    |
|                                                                   | ınt                                                | etc., in/at occupied build               | 8                                     |
|                                                                   | 20 20                                              |                                          |                                       |
|                                                                   |                                                    |                                          | - T                                   |
| Additional C                                                      | 30 - 39                                            | or additional offenses, including counts | 0<br>2<br>3                           |
| Years:                                                            | 30 - 39                                            | or additional offenses, including counts |                                       |
| Years: Prior Crimina                                              | 30 - 39                                            | or additional offenses, including counts |                                       |
| Years: Prior Crimina                                              | 30 - 39                                            | Primary offense: All other offenses      |                                       |
| Years:  Prior Crimina Primary offense E: 0 Number of Counts 1 - 2 | 30 - 39                                            | or additional offenses, including counts |                                       |
| Prior Crimina Primary offense E: 0 Number of Counts 1 - 2         | 30 - 39                                            | Primary offense: All other offenses      |                                       |
| Prior Crimina Primary offense E: 0 Number of Counts 1 - 2         | 30 - 39                                            | Primary offense: All other offenses      |                                       |
| Prior Crimina Primary offense E: C Number of Counts 1 - 2         | 30 - 39                                            | Primary offense: All other offenses      |                                       |