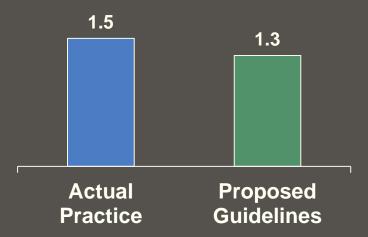

#### **58 Sentencing Events**

| Disposition                         | Percent | Median<br>Sentence |
|-------------------------------------|---------|--------------------|
| No Incarceration                    | 43.1%   | NA                 |
| Incarceration<br>up to 6 Months     | 37.9%   | 3.7 Months         |
| Incarceration of More than 6 Months | 19.0%   | 1.5 Years          |